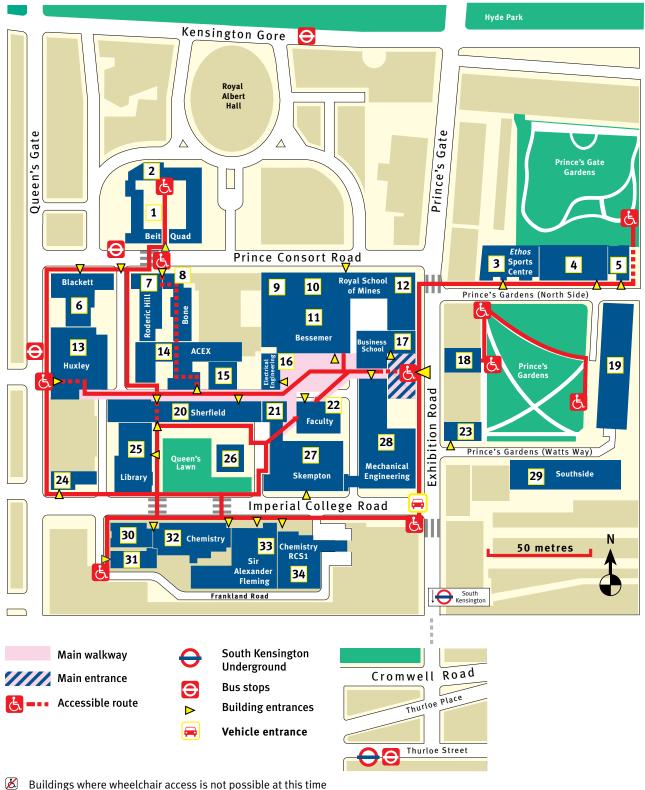

# **Imperial College** London

# **South Kensington Campus**

Buildings where wheelchair access is not possible at this time

- **Beit Quadrangle** 1
- 2 **Imperial College Union**
- **Ethos Sports Centre** 3
- Prince's Gdns, North Side Garden Hall
- Weeks Hall 5
- **Blackett Laboratory** 6
- 7 **Roderic Hill Building**
- **Bone Building** 8
- Royal School of Mines 🔣
- **Aston Webb**

- **Bessemer Building** 11
- **Goldsmiths Building**
- **Huxley Building**
- **ACE Extension** 14
- William Penney Laboratory 🔀
  - 16 **Electrical Engineering**
  - 17 **Business School**
- 53 Prince's Gate
- **Eastside**

- **Sherfield Building** Student Hub

- 24 Imperial College and 25

Science Museum Libraries

26 Queen's Tower

- **Skempton Building** 27
  - Mechanical Engineering
- 33 Sir Alexander Fleming Building
- Chemistry RCS1
- 28 **Conference Office** Building **Grantham Institute for** 29 Southside **Climate Change Wolfson Building** 30 **Faculty Building** Flowers Building 58 Prince's Gate 🔏 **Chemistry Building** 170 Queen's Gate 🔀

# **Building key**

# 1 Beit Quadrangle

Imperial College Union Beit Hall

# 2 Imperial College Union

#### 3 Ethos Sports Centre

Sport Imperial

### 4 Prince's Gardens, North Side

No.8: Early Years Education Centre

No.10-12: Garden Hall

No.15: Institute for Global Health

# 5 Weeks Hall

#### 6 Blackett Laboratory

Physics, Cell and Molecular Biology

# 7 Roderic Hill Building

Aeronautics, Composites Centre, Chemical Engineering and Chemical Technology, Centre for Process Systems Engineering

#### 8 Bone Building

Aeronautics, Chemical Engineering and Chemical Technology

# 9 Royal School of Mines

Earth Science and Engineering, Materials, Centre for Environmental Policy

#### 10 Aston Webb

Earth Science and Engineering, Materials, Centre for Environmental Policy

#### 11 Bessemer Building

Bioengineering, Centre for Environmental Policy, Imperial Incubator, Institute of Biomedical Engineering

#### 12 Goldsmiths Building

Bioengineering, Earth Science and Engineering, Materials, Centre for Environmental Policy

#### 13 Huxley Building

Computing, Mathematics, Physics

# 14 ACE Extension

Aeronautics, Chemical Engineering and Chemical Technology

#### 15 William Penney Laboratory

London e-Science Centre

#### 16 Electrical Engineering Building

Electrical and Electronic Engineering, Imperial Innovations

#### 17 Imperial College Business School

Centre for Quantitative Finance, Innovation Studies Centre, Entrepreneurship Centre, Centre for Health Management

#### 18 53 Prince's Gate

Institute for Mathematical Sciences

#### 19 Eastside

Gabor Hall, Linstead Hall, Wilkinson Hall, Eastside bar and restaurant, Essentials convenience store

#### 20 Sherfield Building

Level 1: Bank (NatWest), Catering, International Office, Queen's Tower Rooms, Security Reception

Level 2: Bank (Santander), Great Hall, Junior Common Room, Newsagent, Optician, QT snack bar, Senior Common Room, Union Shop

# 21 Grantham Institute for Climate Change

#### 22 Faculty Building

Academic Health Science Centre (AHSC), Alumni and Development, Business Development, Central Secretariat, Communications, Faculties of Engineering, Medicine and Natural Sciences administration, Finance, Human Resources, Rector's Office, Research Services, Strategy and Planning

#### 23 58 Prince's Gate

Ballroom, Billiard Room, Boardroom, Centre for Professional Development, College Room, Energy and Environment Office, Garden Room, ICON, Oak Room

#### 24 170 Queen's Gate

Council Room, Dining Room and Solar

# 25 Imperial College and Science Museum Libraries

Central Library, Library Archives and Special Collections, Science Museum Library, Centre for the History of Science, Technology and Medicine

# 26 Queen's Tower

### 27 Skempton Building

Civil and Environmental Engineering, Centre for Environmental Control and Waste Management, Centre for Transport Studies, Reach Out Lab

# 28 Mechanical Engineering Building

ICT, Mechanical Engineering, Vibration University Technology Centre

#### 29 Southside

Falmouth Keogh Hall, Selkirk Hall, Tizard Hall, Health Centre, Dentist

# 30 Wolfson Building

Biology, Cell and Molecular Biology, Molecular Biosciences, Centre for Bioinformatics, Centre for Biomolecular Electron Microscopy, Glycobiology Training, Research and Infrastructure Centre, Centre for Structural Biology

#### 31 Flowers Building

Cell and Molecular Biology, Centre for Molecular Microbiology and Infection

#### 32 Chemistry Building

Chemistry

#### 33 Sir Alexander Fleming Building

Medicine, Biology, Biomedical Sciences, Cell and Molecular Biology, Molecular Biosciences, Advanced Biotechnology Centre, Centre for Chronobiology

# 34 Chemistry RCS1

Biochemistry, Centre for Photomolecular Sciences, Chemistry

Academic Health Science Centre (AHSC), Faculty Building 22 Academic Visitors' Accommodation, Level 3 Sherfield Building 20 Administration for the faculties of Engineering, Medicine and Natural Sciences, Faculty Building 22